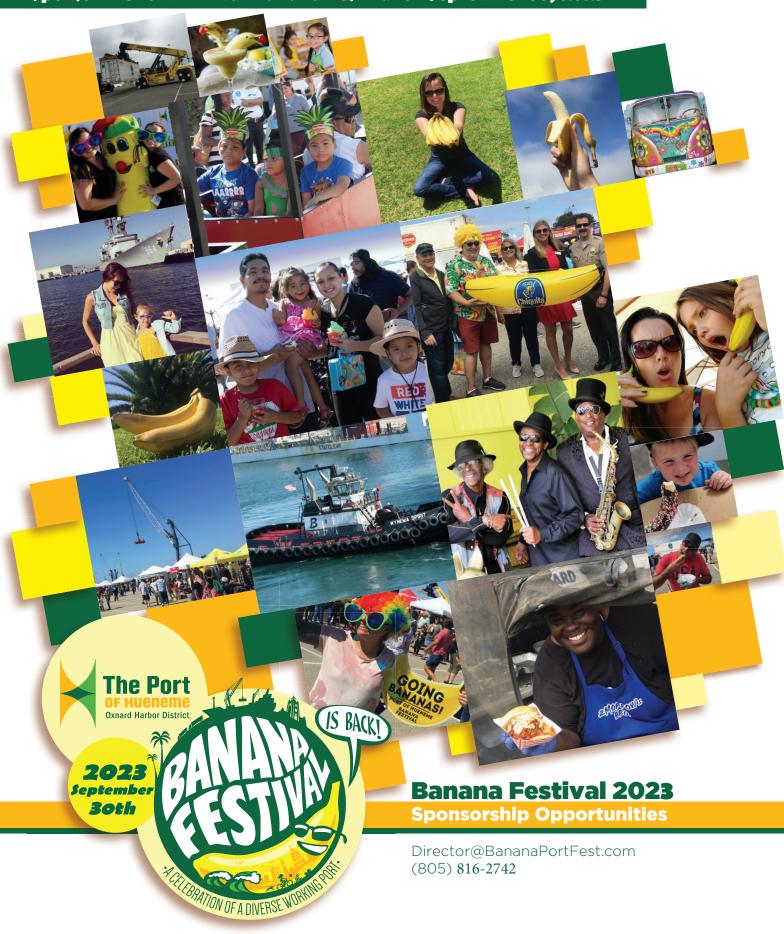

# Each September, some 15,000 visitors attend the Banana Festival to celebrate The Port of Hueneme!

The Port of Hueneme is again hosting the **Banana Festival at the Port** and is inviting the community to celebrate with us!

The Festival is an opportunity for sponsors to leverage their name in the community and gain valuable exposure to new audiences. This event has created excitement, curiosity and lots of interest.

### **Marketing Benefits**

Sponsor the 10th Annual Banana Festival on September 30, 2023

Banana Festival sponsors have the opportunity to be part of a successful community festival, celebrating the Port of Hueneme as a hub for international trade, and reach thousands of area residents with their brand, products and messaging.